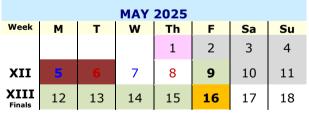

| May   |                                      |
|-------|--------------------------------------|
| 1     | May Day (Labor Day) National Holiday |
| 5-6   | Student Conference                   |
| 9     | Reading Day                          |
| 12-15 | Final Exam Period                    |
| 15    | Farewell Dinner                      |
| 16    | Semester ends                        |
| 17    | Apartments available until noon      |